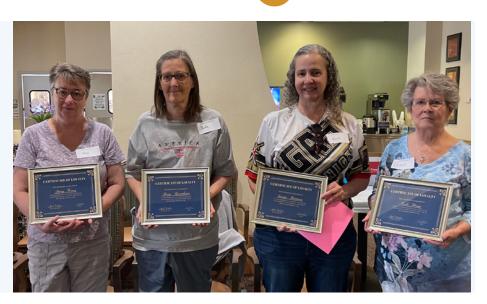

# Celebrating 10 Years of Volunteering

Mary Knue, Betty Bartolotta, Susan Reimers, Gale Heine started volunteering when the community first opened back in 2011. Mary, Betty and Susan decided to start a Saturday night Bingo following dinner time and have been doing it ever since. A couple of them stay after Bingo and play bridge also. Sometimes it goes well into the night!