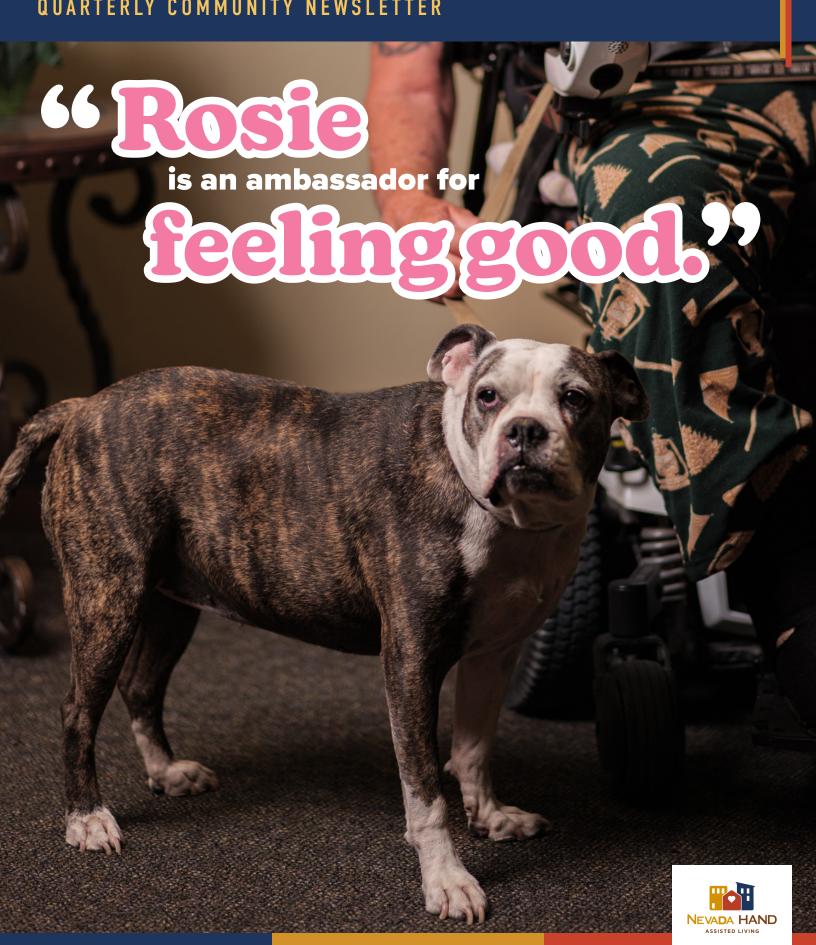

Kim and Rosie have been together about eight years, and he shares "Rosie is an ambassador for feeling good, and everybody in the community knows her — I'm just that guy she's with."

#### Rosie's Lassie moment:

"I had my wheelchair in for repairs, and I had a loaner chair that was smaller and not as stable. We were out and I reached down to pick up something and the chair tipped over and I just summersaulted onto the ground by the pool. Rosie came over and assessed the situation, and then she went over by the recreation area and kept coming back to check on me. Someone noticed her without me and knew something was wrong, so they alerted the staff. Once Rosie could tell help was on the way, she didn't leave my side. Fortunately, the only thing hurt was my pride!"

#### What's special about dogs:

"Dogs don't know anything about building schools, or hospitals, or roads. But the things they do know are universe things, important things. Things that if we would just slow down enough and listen, we would know, too. Look them in the eye. It's like they're telling you 'just listen.' Dogs are awesome."