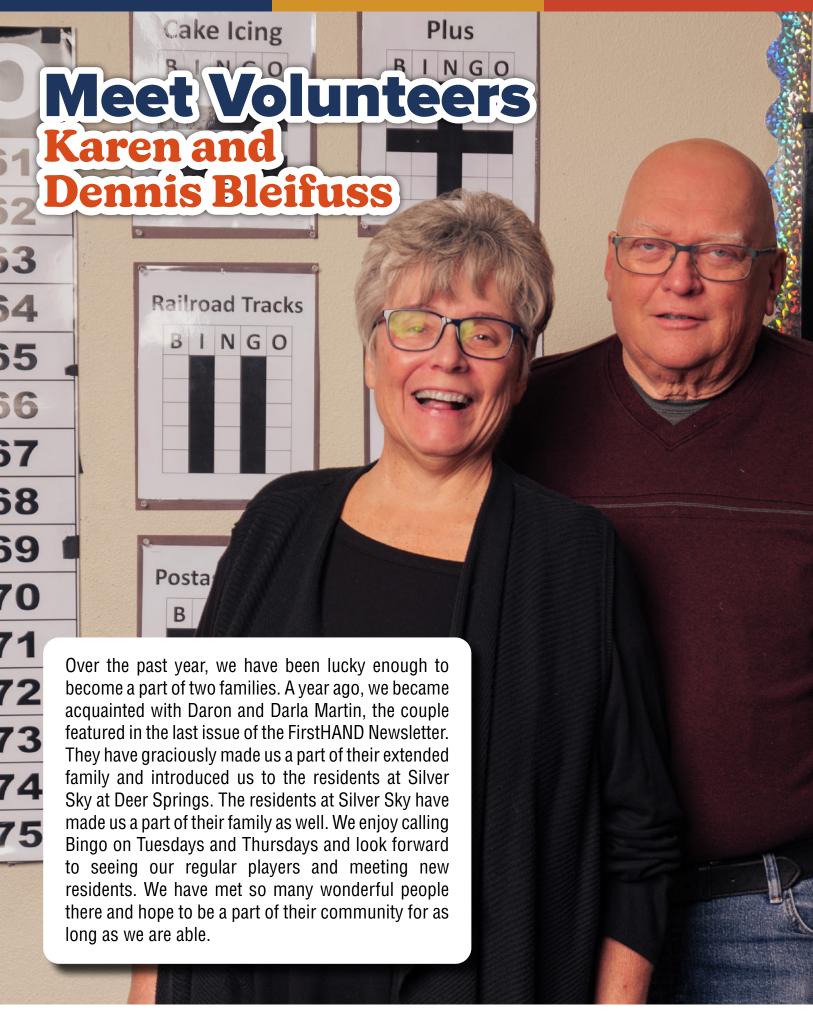

g statements that begin with "I." Gwen then analyzes a variety of handwriting characteristics, including slant, spacing, and pressure, that can indicate thousands of personality traits, such as whether the person is extroverted, stressed, creative, and more! Gwen spent two years learning handwriting analysis at the Hypnosis Motivation Institute in California.

"Handwriting analysis is not for everybody. I was one of those who excelled at it and I really enjoy it." - Gwen



When she's not analyzing handwriting, Gwen also leads line dancing classes on Tuesdays. Silver Sky neighbors hear her upbeat tunes in the lobby, and they can't help but come out of their rooms to see what's going on. Gwen's positive energy is infectious as she encourages everyone to participate and join in on the fun!







Kim and Rosie have been together about eight years, and he shares "Rosie is an ambassador for feeling good, and everybody in the community knows her — I'm just that guy she's with."

#### Rosie's Lassie moment:

"I had my wheelchair in for repairs, and I had a loaner chair that was smaller and not as stable. We were out and I reached down to pick up something and the chair tipped over and I just summersaulted onto the ground by the pool. Rosie came over and assessed the situation, and then she went over by the recreation area and kept coming back to check on me. Someone noticed her without me and knew something was wrong, so they alerted the staff. Once Rosie could tell help was on the way, she didn't leave my side. Fortunately, the only thing hurt was my pride!"

#### What's special